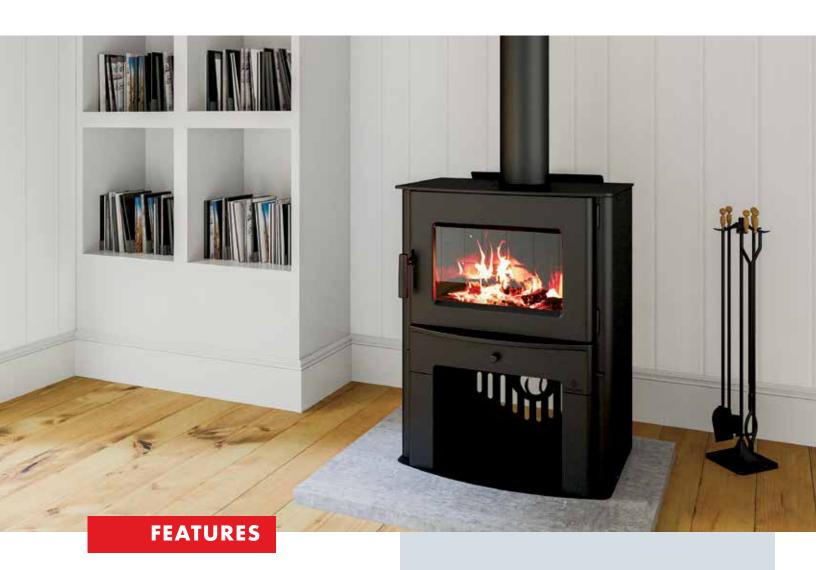

## **SW2.0** Wood Stove

Up to 2,000 sq. ft. Up to 89,000 BTU's

21" Log Length

6" Flue

Standard Thermostat Blower

1.0 g/hr

2020 Compliant

**Mobile Home Approved US only** 2020 Compliant US and Canada

Give your home warmth and comfort with the Breckwell SW2.0- a 2,000 sq. ft. wood stove. The SW2.0 has an efficient 89,000 BTUs, and accepts logs up to 21" long, which reduces the time spent refilling. This beautiful stove is approved for US mobile homes and Canada and sits atop a detailed pedestal base. The air-washed, mirrored glass door offers a view of the comforting fire inside. The SW2.0 meets the stringent requirements of the EPA "Step 2" 2020 Certification Guidelines.