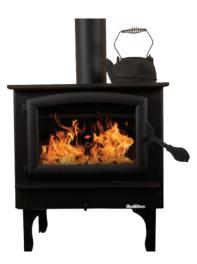

## UNIVERSAL AND READY TO USE

The Model 74 is a non-catalytic wood-burning stove designed to meet the most stringent emissions standards without the use of a catalytic combustor. The Model 74 has a BTU rating of 52,400 and can heat up to 2,600 square feet. The 74 delivers heavy-duty heat performance and is available as a masonry fireplace, pre-tab fireplace insert or freestanding unit.