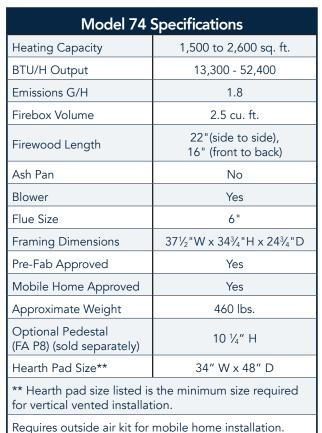

## Model

• Madel 74 comes stored with 11/" door room shiel

 $\bullet$  Model 74 comes standard with  $1 \frac{1}{2} ^{\prime \prime}$  deep rear shields not included in the stove dimension depth.

## UNIVERSAL AND READY TO USE

The Model 74 is a non-catalytic wood-burning stove designed to meet the most stringent emissions standards without the use of a catalytic combustor. The Model 74 has a BTU rating of 52,400 and can heat up to 2,600 square feet. The 74 delivers heavy-duty heat performance and is available as a masonry fireplace, pre-tab fireplace insert or freestanding unit.