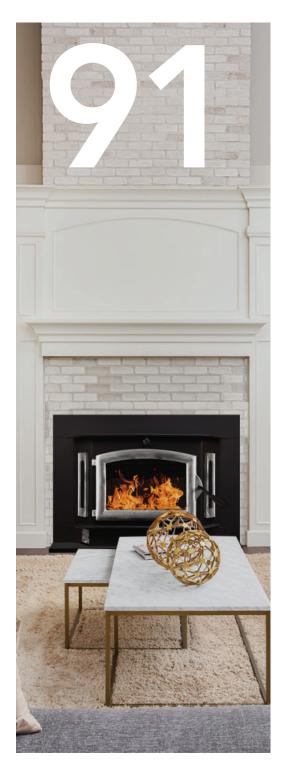

## AN IMPRESSIVE CENTER PIECE

The Model 91 catalytic is our most popular selling wood stove. Used as a masonry fireplace or freestanding stove this unit accepts 22" logs. The 91 can heat up to 3,200 square feet with an impressive 10,400 - 62,745 BTU's per hour. Features include a factory-installed blower, high-efficiency heat exchange, ash removal tray and an over-sized glass door with an air wash system. Bay windows come in standard black. (gold or pewter bay windows sold separately)

- \*\* Hearth pad size listed is the minimum size required for vertical vented installation.
- Model 91 is available as either a freestanding unit or masonry fireplace insert.