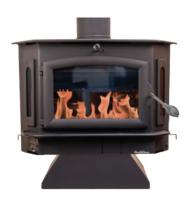

## AN IMPRESSIVE CENTER PIECE

The Model 91 catalytic is our most popular selling wood stove. Used as a masonry fireplace or freestanding stove this unit accepts 22" logs. The 91 can heat up to 3,200 square feet with an impressive 10,400 - 62,745 BTU's per hour. Features include a factory-installed blower, high-efficiency heat exchange, ash removal tray and an over-sized glass door with an air wash system. Bay windows come in standard black. (gold or pewter bay windows sold separately)

| Model 91 Specifications                            |                                          |
|----------------------------------------------------|------------------------------------------|
| Heating Capacity                                   | 1,800 to 3,200 sq. ft.                   |
| BTU/H Output                                       | 10.400 - 62.745                          |
| Emissions G/H                                      | 1.9                                      |
| Firebox Volume                                     | 4.4 cu. ft.                              |
| Firewood Length                                    | 22"(front to back),<br>23"(side to side) |
| Ash Pan                                            | Yes                                      |
| Blower                                             | Yes                                      |
| Flue Size                                          | 8"                                       |
| Framing Dimensions                                 | 31¾"W× 23½"H × 15½"D                     |
| Pre-Fab Approved                                   | No                                       |
| Mobile Home Approved                               | No                                       |
| Approximate Weight                                 | 620 lbs.                                 |
| Hearth Pad Size**                                  | 50"W x 54" D                             |
| Optional Pedestal (FA<br>P4171B) (sold separately) | 8″H                                      |
|                                                    |                                          |