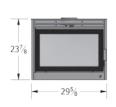

Maximum: 18" Recommended: 18"

FIREBOX SIZE

1.8 cu ft

**EMISSIONS** 

1.99 g/hr EPA 2020 Certified

**GLASS DIMENSIONS** 

17 1/8" x 12"

CHIMNEY