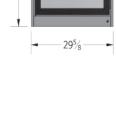

Maximum: 18" Recommended: 18"

FIREBOX SIZE

1.8 cu ft

**EMISSIONS** 

1.99 g/hr EPA 2020 Certified

**GLASS DIMENSIONS** 

17 1/8" x 12"

CHIMNEY