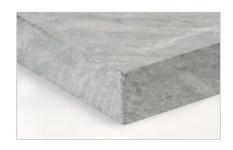

Soapstone is a natural material marked by its elegant appearance, unfaltering durability and exemplary thermal properties. By absorbing, storing and radiating heat over time, it provides consistent and long-lasting warmth.

The Novo's firebox can be customized by choosing between two materials: soapstone and cast iron. Both are incredibly durable and heat-efficient, yet offer distinct aesthetic appeal.

Our products have a unique design that allows secondary air to enter through a perforated baffle offering an unimpeded viewing area to the fire all while increasing the stove's efficiency and prolonging the combustion.