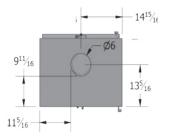

### **WEIGHT & DIMENSIONS**

### NOVO 18

Weight: 310 lbs **Podium 18 :** 40 lbs

Weight: 340 lbs **Podium 24 :** 50 lbs