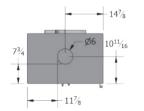

ng durability and exemplary thermal properties. By absorbing, storing and radiating heat over time, it provides consistent and long-lasting warmth.



The Novo's firebox can be customized by choosing between two materials: soapstone and cast iron. Both are incredibly durable and heat-efficient, yet offer distinct aesthetic appeal.



Our products have a unique design that allows secondary air to enter through a perforated baffle offering an unimpeded viewing area to the fire all while increasing the stove's efficiency and prolonging the combustion.

### **WEIGHT & DIMENSIONS**

### NOVO 18

Weight: 310 lbs **Podium 18 :** 40 lbs



Weight: 340 lbs **Podium 24 :** 50 lbs

### NOVO 38

Weight: 410 lbs **Podium 38 :** 60 lbs

## **UNIVERSAL TABLE**

Weight: 120 lbs