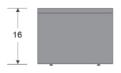

### **WEIGHT & DIMENSIONS**

### NOVO 18

Weight: 310 lbs **Podium 18 :** 40 lbs

Weight: 340 lbs **Podium 24 :** 50 lbs