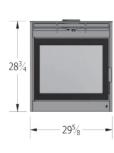

Maximum: 18" Recommended: 18"

FIREBOX SIZE

1.8 cu ft

**EMISSIONS** 

1.99 g/hr EPA 2020 Certified

**GLASS DIMENSIONS** 

17 1/8" x 12"

CHIMNEY