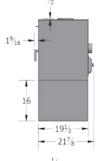

### **WEIGHT & DIMENSIONS**

### NOVO 38

Weight: 410 lbs **Podium 38 :** 60 lbs