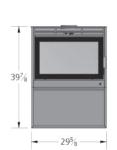

### NOVO 18

Weight: 310 lbs **Podium 18 :** 40 lbs

Weight: 340 lbs **Podium 24 :** 50 lbs