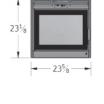

Maximum: 18" Recommended: 18"

FIREBOX SIZE

1.8 cu ft

**EMISSIONS** 

1.99 g/hr EPA 2020 Certified

**GLASS DIMENSIONS** 

17 1/8" x 12"

CHIMNEY