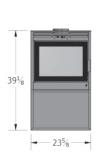

### NOVO 18

Weight: 310 lbs **Podium 18 :** 40 lbs

Weight: 340 lbs **Podium 24 :** 50 lbs