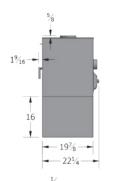

### **WEIGHT & DIMENSIONS**

### NOVO 18

Weight: 310 lbs **Podium 18 :** 40 lbs

Weight: 340 lbs **Podium 24 :** 50 lbs