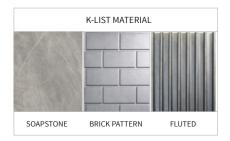

Soapstone is a natural material marked by its elegant appearance, unfaltering durability and exemplary thermal properties. By absorbing, storing and radiating heat over time, it provides consistent and long-lasting warmth.

The Novo's firebox can be customized by choosing between two materials: soapstone and cast iron. Both are incredibly durable and heat-efficient, yet offer distinct aesthetic appeal.

Our products have a unique design that allows secondary air to enter through a perforated baffle offering an unimpeded viewing area to the fire all while increasing the stove's efficiency and prolonging the combustion.

Crafted with care, our heavy-duty cast iron panels are stamped with a brick pattern on one side and a flowing contemporary design on the other. These reversible panels provide a versatile design that is as beautiful as it's functional.