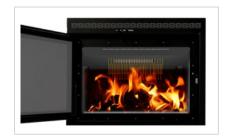

#### **EXCLUSIVE FEATURES**

This patented, user-friendly mechanism automatically reduces the amount of combustion air introduced during ignition to the desired burn rate setting. The result is a beautifully consistent fire burning to its full capacity.

This powerful yet whisper-quiet system effortlessly distributes heat over significant distances. As the combustion progresses, the high-quality blower automatically activates and is set using the variable speed controller.