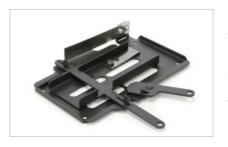

#### **EXCLUSIVE FEATURES**

This patented, user-friendly mechanism automatically reduces the amount of combustion air introduced during ignition to the desired burn rate setting. The result is a beautifully consistent fire burning to its full capacity.