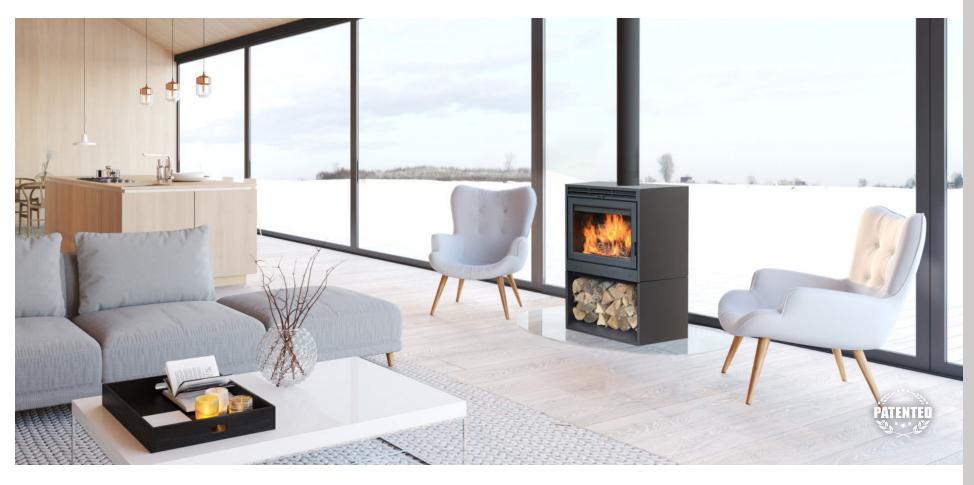

# NOVO 18

HEAT CAPACITY

500 to 1,000 sq.ft.

MAX. HEAT OUTPUT

60,000 BTUs

HEATING TIME

Up to 10 hours

LOG SIZE

Maximum: 18" Recommended: 18"

FIREBOX SIZE

1.8 cu ft

**EMISSIONS** 

1.99 g/hr EPA 2020 Certified

**GLASS DIMENSIONS** 

17 1/8" x 12"

CHIMNEY

6 inch listed to UL103/ ULC S629 standards Ш

 $\bigcirc$ 

 $\Box$ 