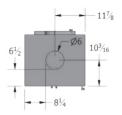

### NOVO 18

Weight: 310 lbs **Podium 18 :** 40 lbs

Weight: 340 lbs **Podium 24 :** 50 lbs