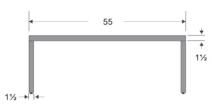

tering durability and exemplary thermal properties. By absorbing, storing and radiating heat over time, it provides consistent and long-lasting warmth.



The Novo's firebox can be customized by choosing between two materials: soapstone and cast iron. Both are incredibly durable and heat-efficient, yet offer distinct aesthetic appeal.



Our products have a unique design that allows secondary air to enter through a perforated baffle offering an unimpeded viewing area to the fire all while increasing the stove's efficiency and prolonging the combustion.

### **WEIGHT & DIMENSIONS**

### NOVO 18

Weight: 310 lbs **Podium 18 :** 40 lbs



Weight: 340 lbs **Podium 24 :** 50 lbs

### NOVO 38

Weight: 410 lbs **Podium 38 :** 60 lbs

## **UNIVERSAL TABLE**

Weight: 120 lbs