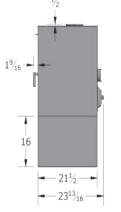

### **WEIGHT & DIMENSIONS**

### NOVO 18

Weight: 310 lbs **Podium 18 :** 40 lbs

Weight: 340 lbs **Podium 24 :** 50 lbs