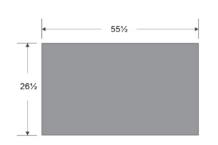

ppearance, unfaltering durability and exemplary thermal properties. By absorbing, storing and radiating heat over time, it provides consistent and long-lasting warmth.



The Novo's firebox can be customized by choosing between two materials: soapstone and cast iron. Both are incredibly durable and heat-efficient, yet offer distinct aesthetic appeal.



Our products have a unique design that allows secondary air to enter through a perforated baffle offering an unimpeded viewing area to the fire all while increasing the stove's efficiency and prolonging the combustion.

### **WEIGHT & DIMENSIONS**

### NOVO 18

Weight: 310 lbs **Podium 18 :** 40 lbs



Weight: 340 lbs **Podium 24 :** 50 lbs

### NOVO 38

Weight: 410 lbs **Podium 38 :** 60 lbs

## **UNIVERSAL TABLE**

Weight: 120 lbs