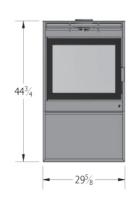

### **WEIGHT & DIMENSIONS**

### NOVO 18

Weight: 310 lbs **Podium 18 :** 40 lbs

Weight: 340 lbs **Podium 24 :** 50 lbs