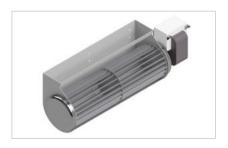

This powerful yet whisper-quiet system effortlessly distributes heat over significant distances. As the combustion progresses, the high-quality blower automatically activates and is set using the variable speed controller.